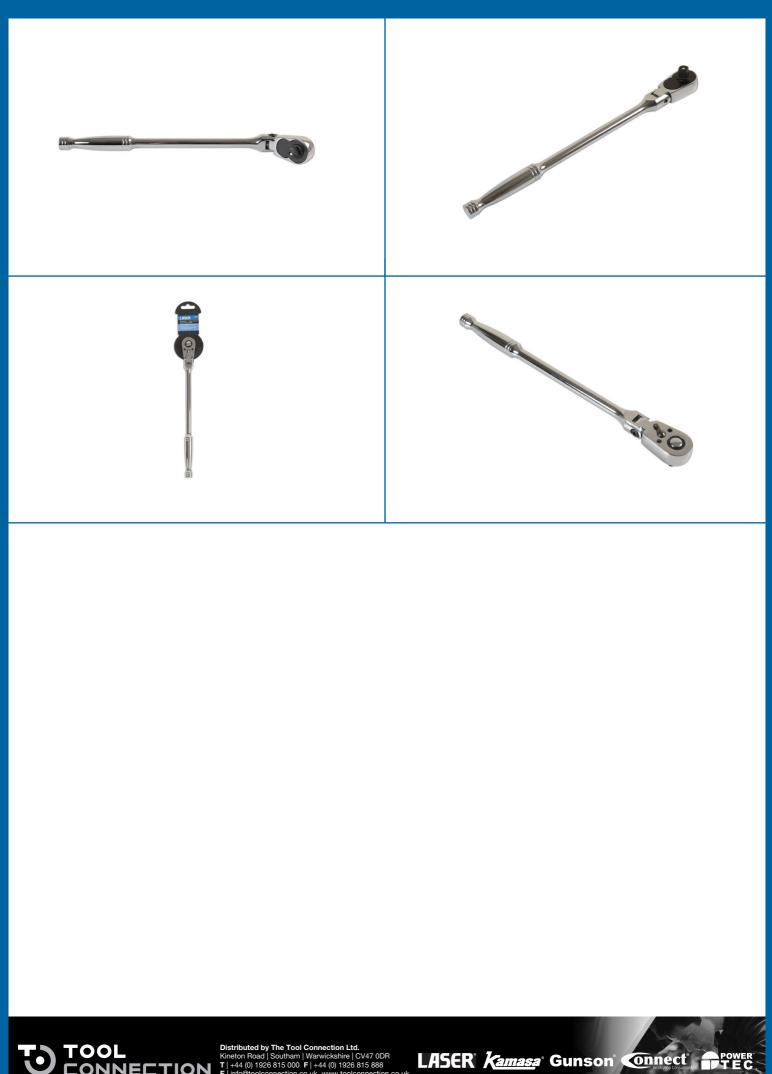

## Extra Long Flexi-Head Ratchet 3/8"D

Fully polished, flexi-head extra long 300mm handle for greater access and flexibility.

## **Additional Information**

- 48 teeth ratchet mechanism.
- · Handle Length: 300mm.
- · Quick release function.
- Manufactured from chrome vanadium with chrome molybdenum square drive.
- · Ratchet repair kit available, please see Laser Part No. 2768.